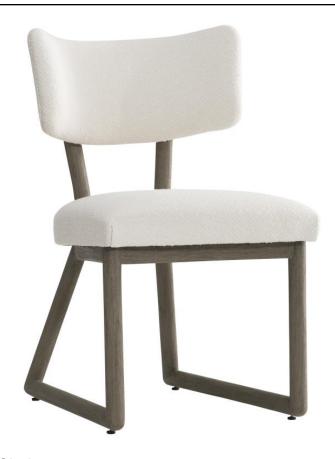

## Rhodes Outdoor Side Chair

### **Finishes**

Wood: Weathered Teak

#### **Fabrics**

Body: 6078-000

### **Features**

- Upholstered inside and outside curved back and seat
- Carbonized teak frame in Weathered Teak finish
- Fabric shown: 6078-000
- · Available in select fabric options
- · Stainless steel glides
- Protective cover available for an additional charge
- Specifications subject to change without notice