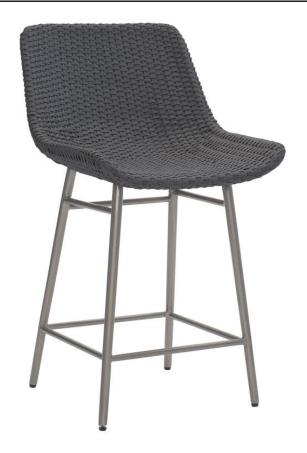

# Westport Outdoor Counter Stool

## **Dimensions**

W: 20.5 in D: 22.5 in H: 35.5 in W: 52.07 cm D: 57.15 cm H: 90.17 cm

## **Fabrics**

Body: Grey Flannel

#### **Features**

- Black powder-coated finish on aluminum upper frame
- Clear powder-coated finish on stainless steel legs, stretchers and kick rail
- Seat and back wrapped in flat rope weave in Grey Flannel finsih
- · No seat cushion
- Stainless steel adjustable glides
- · Protective cover available for an additional charge
- · Specifications subject to change without notice