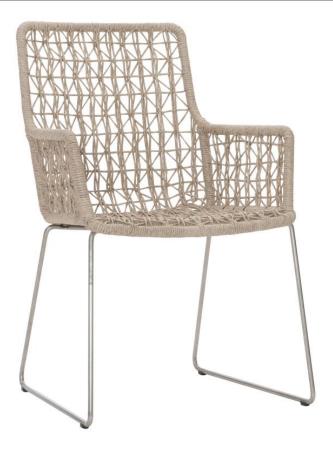

## Carmel Outdoor Arm Chair

## Item

X03552

#### **Dimensions**

W: 23 in D: 23.75 in H: 36 in
W: 58.42 cm D: 60.33 cm H: 91.44 cm
SD: 18 in SH: 18 in AH: 26 in
SD: 45.72 cm SH: 45.72 cm AH: 66.04 cm

## **Features**

- Stainless steel frame wrapped in All-Weather Wicker in Hazelnut finish
- Optional seat cushion available see X03552C to order
- Stainless steel outdoor glides attach to and wrap the stretchers
- · Protective cover available for an additional charge
- Specifications subject to change without notice