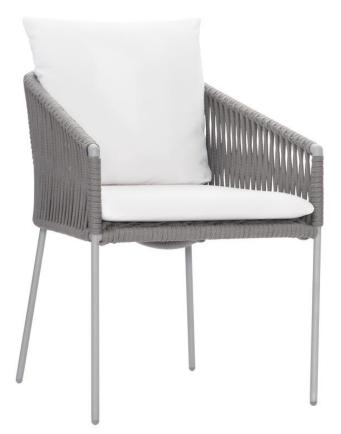

# Amalfi Outdoor Arm Chair

# Dimensions

W: 23 in D: 25.5 in H: 30.5 in
W: 58.42 cm D: 64.77 cm H: 77.47 cm
SD: 18.5 in SH: 19.5 in AH: 23.63 in
SD: 46.99 cm SH: 49.53 cm AH: 60.02 cm

## Finishes

Metal: Slate Grey

### Features

- Aluminum frame in Slate Grey finish with seat, arms and back wrapped in flat, braided rope in Charcoal Mist finish
- Slate Grey finish is powder-coated
- Reticulated foam loose seat and back cushions
- Specifications subject to change without notice