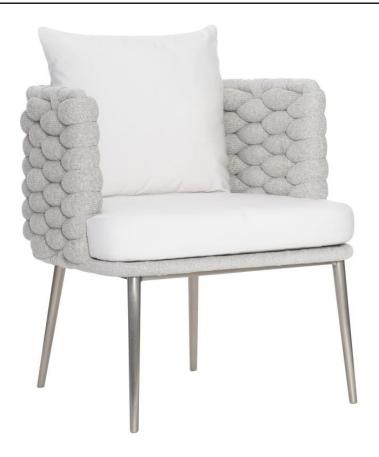

# Santa Cruz Outdoor Arm Chair

#### Item

X02545Q

## **Dimensions**

W: 26.25 in D: 28 in H: 30 in
W: 66.67 cm D: 71.12 cm H: 76.2 cm
SD: 18.2 in SH: 18 in AH: 30 in
SD: 46.23 cm SH: 45.72 cm AH: 76.2 cm

## **Finishes**

Metal: Silver Mist Exteriors

## **Fabrics**

Body: 6031-000

#### **Features**

- "Sock" upholstery material in Nordic Grey
- Upholstered reticulated foam seat cushion and back pillow
- Silver Mist powder-coated finish on stainless steel frame
- · Adjustable glides
- Protective cover available for an additional charge
- · Specifications subject to change without notice