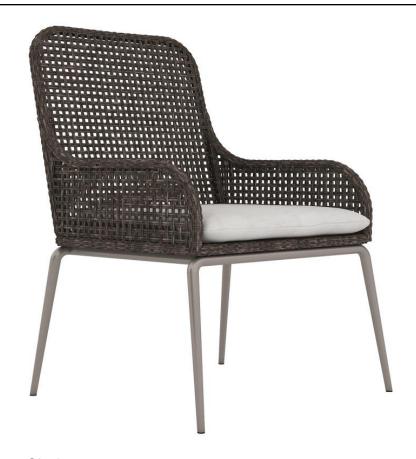

## Antilles Outdoor Arm Chair

### Item

X0161WX

## **Dimensions**

W: 25.13 in D: 25.75 in H: 38.44 in
W: 63.83 cm D: 65.41 cm H: 97.64 cm
SD: 19.5 in SH: 20 in AH: 24.25 in
SD: 49.53 cm SH: 50.8 cm AH: 61.59 cm

#### **Finishes**

Metal: Silver Mist Exteriors

### **Features**

- Aluminum frame wrapped in herringbone weave All-Weather Wicker in Pewter Grey finish
- · Stainless steel base in Silver Mist finish
- Glides
- Protective cover available for an additional charge
- Specifications subject to change without notice