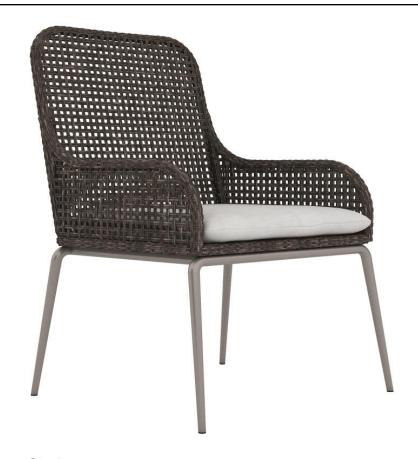

# Antilles Outdoor Arm Chair

## Item

X0161WQ

## **Dimensions**

W: 25.13 in D: 25.75 in H: 38.44 in
W: 63.83 cm D: 65.41 cm H: 97.64 cm
SD: 19.5 in SH: 20 in AH: 24.25 in
SD: 49.53 cm SH: 50.8 cm AH: 61.59 cm

#### **Finishes**

Metal: Silver Mist Exteriors

## **Fabrics**

Body: 6031-000

## **Features**

- Upper aluminum frame wrapped in open weave all-weather wicker in Tobacco Leaf finish on powder-coated metal legs in Silver Mist finish
- Loose cushion with black tie-down "D" ring
- · Stainless steel base frame
- Black glides
- Specifications subject to change without notice