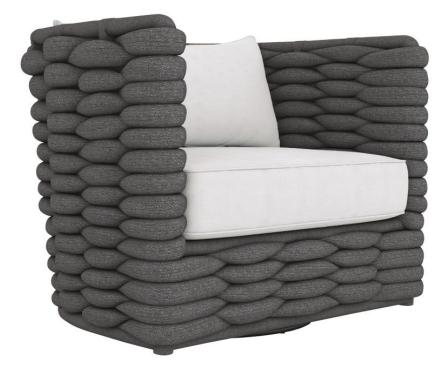

#### Features

- Powder-coated aluminum frame wrapped in knitted sock weave in Cadet Grey finish
- Swivel base in Oyster finish
- Exteriors Plush seat cushion
- Knife-edge with welt, fiber back pillow
- Outdoor performance fabric
- Exterior grade materials
- · Protective cover available for an additional charge
- Winner of an ISFD Pinnacle Award for product design.
- Specifications subject to change without notice

# Pillows

• Back Pillows: (1) Fiber, Knife-edge with welt