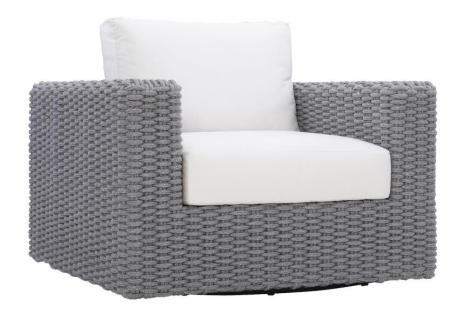

# Capri Outdoor Swivel Chair

# Item

OP1012S

#### **Features**

- · Woven rope in Grey Mist finish
- · Aluminum feet in Raven finish
- · Exteriors Plush cushions with deluxe faux down topper
- Box-edge fiber back pillows
- · Outdoor performance fabric
- Exterior grade materials
- Adjustable glides
- · Protective cover available for an additional charge
- Specifications subject to change without notice