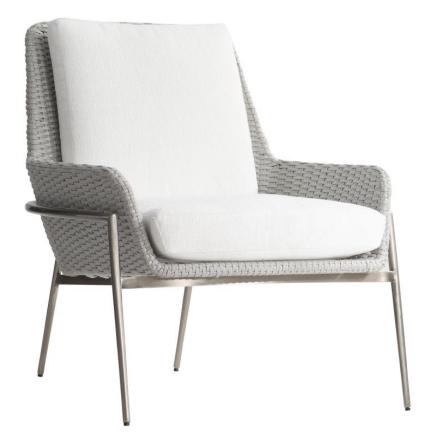

# Salou Outdoor Chair

## Dimensions

W: 30.5 in D: 33.5 in H: 35 in W: 77.47 cm D: 85.09 cm H: 88.9 cm SD: 25 in SH: 17 in AH: 21.5 in SD: 63.5 cm SH: 43.18 cm AH: 54.61 cm BA: 28.5 in BA: 72.39 cm

## Features

- Powder-coated aluminum frame
- · Seat wrapped in a flat rope weave in Silver Pearl finish
- Removable Exteriors Plush seat cushion
- Removable, box-edge back pillow upholstered in high-resiliency foam with poly wrap & polyester fibers in water-resistant tick
- Outdoor performance fabric
- Stainless steel legs in Brushed Stainless Steel finish
- Exterior grade materials
- · Protective cover available for an additional charge
- · Specifications subject to change without notice