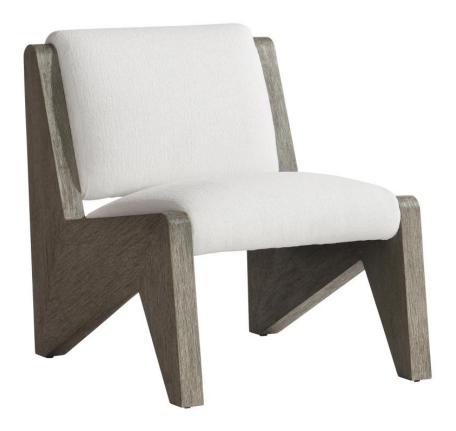

# Hermosa Outdoor Chair

## Item

O9113

### **Dimensions**

W: 26 in D: 32.5 in H: 29.5 in

W: 66.04 cm D: 82.55 cm H: 74.93 cm

BA: 21.5 in BA: 54.61 cm

## **Finishes**

Wood: Weathered Teak

#### **Features**

- · Teak frame in Weathered Teak finish
- · Tight seat and back
- Outdoor performance fabric
- Exterior grade wood & materials
- · Protective cover available for an additional charge
- Specifications subject to change without notice