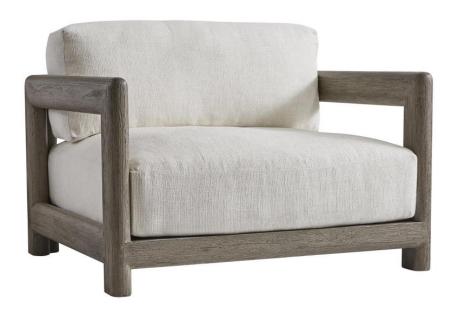

### Item

O3383

# **Dimensions**

W: 46.5 in D: 37 in H: 30 in

W: 118.11 cm D: 93.98 cm H: 76.2 cm

SD: 28.5 in SH: 15.5 in AH: 25 in

SD: 72.39 cm SH: 39.37 cm AH: 63.5 cm

BA: 41 in

BA: 104.14 cm

#### **Finishes**

Wood: Weathered Teak

## **Fabrics**

Body: 6070-002

#### **Features**

- · Teak frame in Weathered Teak finish
- · Exteriors Plush removable seat cushion
- · Loose, fiber back pillow
- · Outdoor performance fabric
- Exterior grade wood & materials
- Protective cover available for an additional charge
- · Accent throw pillow available at an additional charge
- Recommended throw pillow size is (1) 20"x20"
- Specifications subject to change without notice