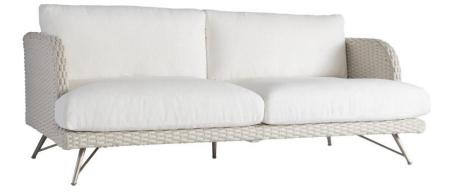

# Isola Outdoor Sofa

# Dimensions

W: 80 in D: 38 in H: 26 in W: 203.2 cm D: 96.52 cm H: 66.04 cm SD: 29 in SH: 16.5 in AH: 26 in SD: 73.66 cm SH: 41.91 cm AH: 66.04 cm BA: 37 in BA: 93.98 cm

### Fabrics

Body: 6063-000

#### Features

- Stainless steel frame wrapped in woven rope in Whitecap finish
- Legs in Brushed Stainless Steel finish
- · Exteriors Plush seat cushions
- · Box-edge, loose fiber back pillows
- Outdoor performance fabric
- Exteriors grade materials
- Protective cover available for an additional charge
- · Accent throw pillows available at an additional charge
- Recommended throw pillow sizes & quantities are (2)
- 21"x21" & (2) 20"x20"
- · Specifications subject to change without notice