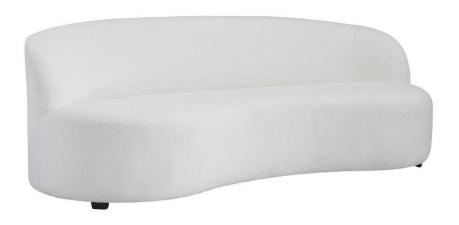

## Mulia Outdoor Sofa

## **Dimensions**

W: 89 in D: 41.5 in H: 32 in

W: 226.06 cm D: 105.41 cm H: 81.28 cm

SD: 22.5 in SH: 17 in AH: 28 in

SD: 57.15 cm SH: 43.18 cm AH: 71.12 cm

BA: 76 in BA: 193.04 cm

#### **Features**

- Wood frame with tight seat & back
- High-resiliency foam with water resistant tick in cushions
- · Outdoor performance fabric
- Exterior grade wood & materials
- · Protective cover available for an additional charge
- · Accent throw pillows available at an additional charge
- Recommended throw pillow size & quantity is (2) 20"x20"
- · Specifications subject to change without notice