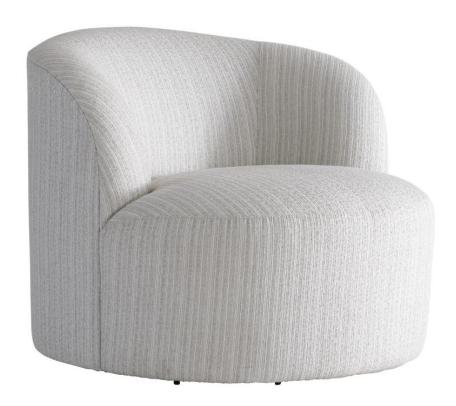

# Mulia Outdoor Swivel Chair

## Item

O1562S

## **Dimensions**

W: 34 in D: 37.5 in H: 32 in W: 86.36 cm D: 95.25 cm H: 81.28 cm

SD: 24.5 in SH: 17 in AH: 28 in

SD: 62.23 cm SH: 43.18 cm AH: 71.12 cm

#### **Fabrics**

Body: 6068-010

#### **Features**

- Wood frame with tight seat & back
- Hidden aluminum swivel base in grey finish
- · High-resiliency foam with water resistant tick in cushions
- Outdoor performance fabric
- Exterior grade wood & materials
- Protective cover available for an additional charge
- Specifications subject to change without notice