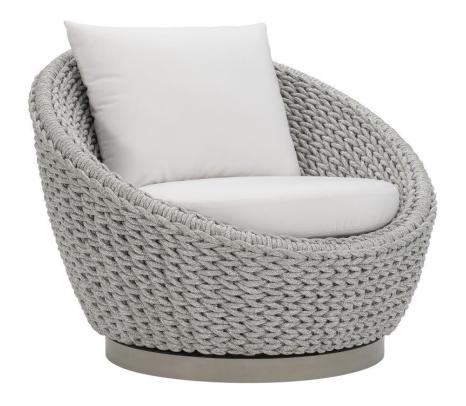

## Savaii Outdoor Swivel Chair

## Item

O1402S

## **Dimensions**

W: 40 in D: 41 in H: 32 in

W: 101.6 cm D: 104.14 cm H: 81.28 cm

### **Fabrics**

Body: 6031-002

#### **Pillows**

• Back Pillows: (1) Fiber, Knife-edge with welt

### **Features**

- Frame wrapped in round rope in Marled Clay finish
- Powder-coated aluminum swivel base
- · Exteriors Plush seat cushion
- Loose, knife-edge, fiber back pillow with welt
- Outdoor performance fabric
- · Exterior grade materials
- Protective cover available for an additional charge
- Specifications subject to change without notice