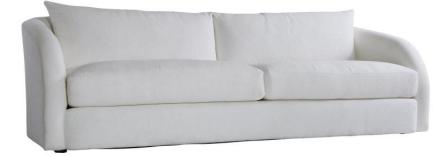

# Palermo Outdoor Sofa

### Dimensions

W: 95 in D: 42 in H: 34 in W: 241.3 cm D: 106.68 cm H: 86.36 cm SD: 25 in SH: 17 in AH: 24 in SD: 63.5 cm SH: 43.18 cm AH: 60.96 cm BA: 88 in BA: 223.52 cm

#### Fabrics

Body: 6063-000

#### Features

- Fully upholstered
- Exteriors Plush seat cushions
- Knife-edge, loose fiber back pillows with water-resistant tick
- Outdoor performance fabric
- Exterior grade materials
- · Accent throw pillows available at an additional charge
- Recommended throw pillow sizes & quantities are (2) 23"x23" & (2) 21"x21"
- Protective cover available for an additional charge
- · Specifications subject to change without notice