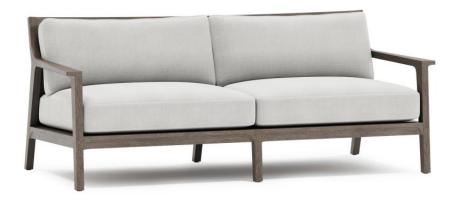

# Ibiza Outdoor Sofa Express Ship

#### Item

O1027A

#### **Dimensions**

W: 78.58 in D: 36.54 in H: 31.46 in W: 199.59 cm D: 92.81 cm H: 79.91 cm

SD: 21 in SH: 17.5 in AH: 24 in

SD: 53.34 cm SH: 44.45 cm AH: 60.96 cm

BA: 25 in BA: 63.5 cm

#### **Finishes**

Wood: Weathered Teak

## **Fabrics**

Body: 6045-010