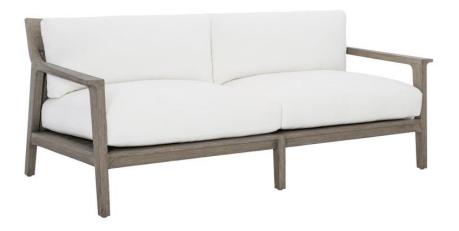

## Ibiza Outdoor Sofa

## **Dimensions**

W: 78.58 in D: 36.54 in H: 31.46 in W: 199.59 cm D: 92.81 cm H: 79.91 cm

SD: 21 in SH: 17.5 in AH: 24 in

SD: 53.34 cm SH: 44.45 cm AH: 60.96 cm

BA: 25 in BA: 63.5 cm

#### **Finishes**

Wood: Weathered Teak

#### **Features**

- · Teak frame in Weathered Teak finish
- Back insert is twisted abaca All-Weather Wicker in Pebble finish
- Exteriors Plush seat cushions
- Box-edge, loose fiber back pillows
- · Outdoor performance fabric
- Exteriors grade wood & materials
- Protective cover available for an additional charge
- · Accent throw pillows available at an additional charge
- Recommended throw pillow sizes & quantities are (2) 21"x21" & (2) 20"x20"
- · Specifications subject to change without notice