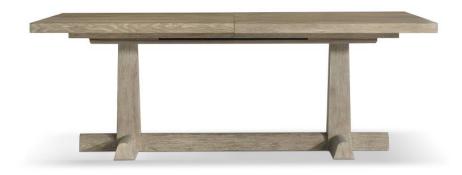

# **Tribeca Dining Table**

## **Pieces Shown**

333242 Dining Table Top333244 Dining Table Base

#### **Dimensions**

W: 84 in D: 46 in H: 30 in W: 213.36 cm D: 116.84 cm H: 76.2 cm

#### **Finishes**

Wood: Aurum

#### **Features**

- · White oak solids and veneers in Aurum finish
- Natural characteristics in the wood are a normal part of this finish and make each piece unique
- One 24" leaf
- Base formed with two square, tapered uprights, joined by a single stretcher
- · Adjustable glides
- Specifications subject to change without notice