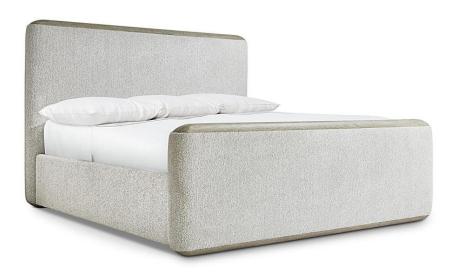

# Arcadia Panel Bed California King

#### Item

334FR02, 334H02

### **Pieces Shown**

334FR02 Footboard/Side Rails 334H02 Headboard

#### **Dimensions**

W: 82.38 in D: 97 in H: 60 in

W: 209.25 cm D: 246.38 cm H: 152.4 cm

SH: 7 in SH: 17.78 cm

#### **Fabrics**

Body: B132

## **Features**

- Upholstered headboard and footboard with cast resin, woodgrain texture cap rails in Clay finish
- Upholstered side rails
- Fabric: B132
- Standard with five wood slats with adjustable double center support legs
- Specifications subject to change without notice