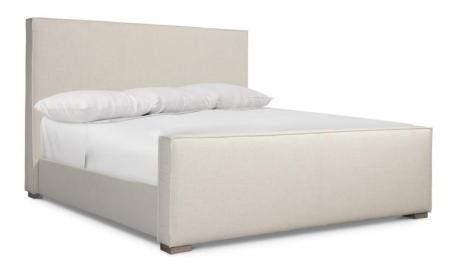

# Tribeca Panel Bed King

#### Item

333FR09, 333H09

### **Pieces Shown**

333FR09 Footboard/Side Rails 333H09 Headboard

#### **Dimensions**

W: 87 in D: 99.50 in H: 60 in

W: 220.98 cm D: 252.73 cm H: 152.4 cm

SH: 5.25 in SH: 13.34 cm

#### **Fabrics**

Body: B129

#### **Features**

- Upholstered headboard and footboard with double welt flange and upholstered side rails
- Fabric: B129
- · Exposed oak feet in Aurum finish
- Standard with five wood slats with adjustable center support legs
- Note: Headboard cannot be used alone
- Natural characteristics in the Aurum finish on the bed feet are normal and make each piece unique
- Specifications subject to change without notice