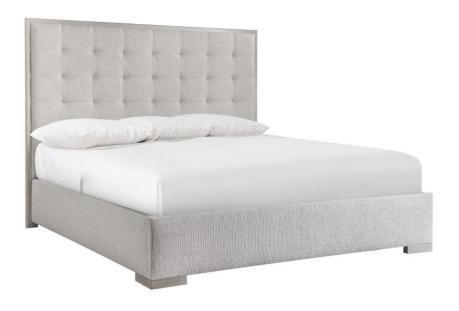

#### Item

331FR02, 331H02

## **Pieces Shown**

331FR02 Footboard/Side Rails 331H02 Headboard

#### **Dimensions**

W: 80 in D: 90.50 in H: 64.50 in W: 203.2 cm D: 229.87 cm H: 163.83 cm

SH: 6 in SH: 15.24 cm

#### **Finishes**

Wood: Nebbia

#### **Fabrics**

Body: B115

#### **Features**

- Upholstered headboard, side rails and footboard with exposed wood in Nebbia finish
- Wood-framed upholstered headboard with buttonless tufted panel
- · Exposed wood feet
- Available in fabric B115
- Standard with five wood slats and wood center support legs with adjustable glides
- Specifications subject to change without notice