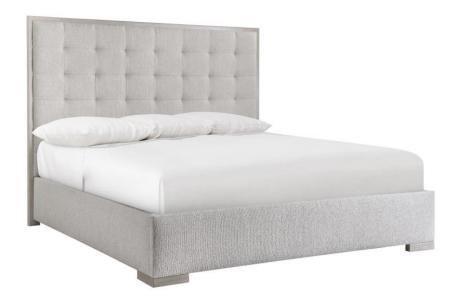

## Cornelia Panel Bed Queen

## **Pieces Shown**

331FR01 Footboard/Side Rails 331H01 Headboard

#### **Dimensions**

W: 68 in D: 86.50 in H: 64.50 in W: 172.72 cm D: 219.71 cm H: 163.83 cm

SH: 6 in SH: 15.24 cm

#### **Finishes**

Wood: Nebbia

#### **Fabrics**

Body: B115

#### **Features**

- Upholstered headboard, side rails and footboard with exposed wood in Nebbia finish
- Wood-framed upholstered headboard with buttonless tufted panel
- · Exposed wood feet
- Available in fabric B115
- Standard with five wood slats and wood center support legs with adjustable glides
- Specifications subject to change without notice