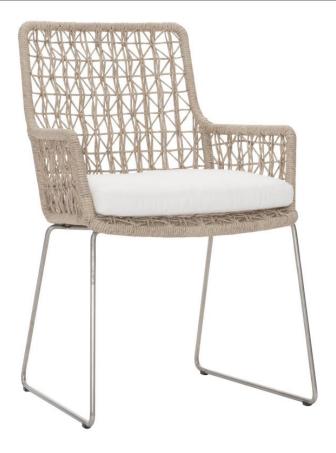

# Carmel Outdoor Arm Chair

## Item

X0352CQ, X03552

### **Pieces Shown**

X0352CQ Carmel Fabric Pad X03552 Carmel Arm Chair

#### **Dimensions**

W: 23 in D: 23.75 in H: 36 in
W: 58.42 cm D: 60.33 cm H: 91.44 cm
SD: 18 in SH: 18 in AH: 26 in
SD: 45.72 cm SH: 45.72 cm AH: 66.04 cm

#### **Features**

- Arm chair frame of tubular 304 Stainless steel with frame wrapped in twisted All-Weather Wicker in Hazelnut finish.
- Stainless steel outdoor glides attach to and wrap the stretchers
- · Optional seat fabric pad included
- · Protective cover available for an additional charge
- Specifications subject to change without notice