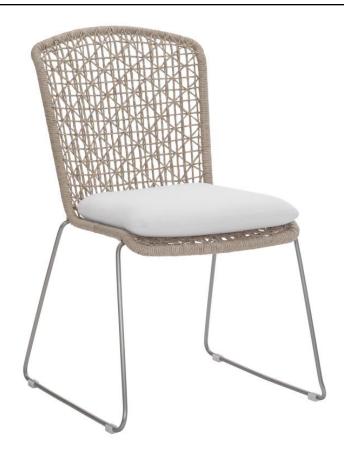

# Carmel Outdoor Side Chair

## Item

X0351CQ, X03551

# **Pieces Shown**

X0351CQ Carmel Fabric Pad X03551 Carmel Side Chair

#### **Dimensions**

W: 22.13 in D: 23.75 in H: 36 in W: 56.21 cm D: 60.33 cm H: 91.44 cm

## **Features**

- Side chair frame of tubular 304 Stainless steel with frame wrapped in twisted All-Weather Wicker in Hazelnut finish
- Stainless steel outdoor glides attach to and wrap the stretchers
- · Optional seat fabric pad included
- · Protective cover available for an additional charge
- Specifications subject to change without notice