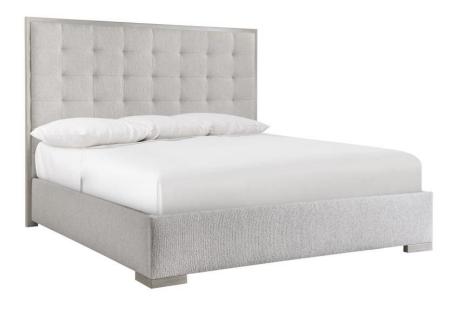

# Cornelia Panel Bed King

## **Pieces Shown**

331FR03 Footboard/Side Rails 331H03 Headboard

#### **Dimensions**

W: 84 in D: 86.50 in H: 64.50 in W: 213.36 cm D: 219.71 cm H: 163.83 cm

SH: 6 in SH: 15.24 cm

#### **Finishes**

Wood: Nebbia

#### **Fabrics**

Body: B115

#### **Features**

- Upholstered headboard, side rails and footboard with exposed wood in Nebbia finish
- Wood-framed upholstered headboard with buttonless tufted panel
- · Exposed wood feet
- Available in fabric B115
- Standard with five wood slats and wood center support legs with adjustable glides
- Specifications subject to change without notice