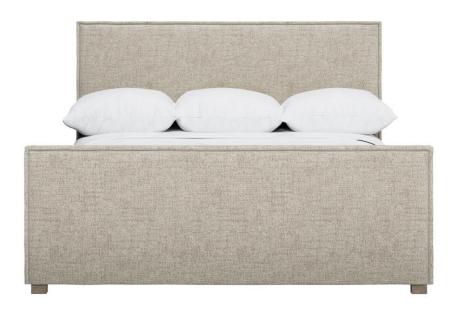

# Sawyer Panel Bed King

#### Item

398FR6N, 398H06N

# **Pieces Shown**

398FR6N Sawyer Footboard/Side Rails 398H06N Sawyer Headboard

# **Dimensions**

W: 84.38 in D: 88.63 in H: 58.38 in W: 214.33 cm D: 225.12 cm H: 148.29 cm

SH: 7.19 in SH: 18.26 cm

#### **Finishes**

Wood: Morel

# **Fabrics**

Body: B595

#### **Features**

- Upholstered headboard, footboard and side rails over muslin with stitched flanged edge
- · Wood feet in Morel finish
- Five wood slat support system with adjustable center supports
- Reclaimed pine planks may include nail holes and other natural markings
- Due to the nature of the materials, each piece will be unique
- Specifications subject to change without notice