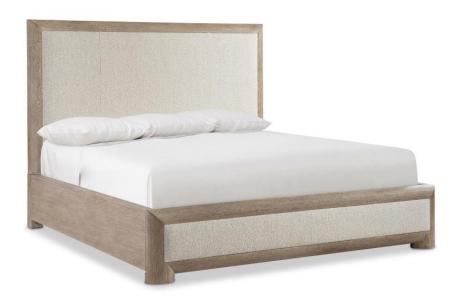

#### Item

318FR05, 318H05

### **Pieces Shown**

318FR05 Footboard/Side Rails 318H05 Headboard

#### **Dimensions**

W: 79.25 in D: 92.75 in H: 64 in

W: 201.3 cm D: 235.59 cm H: 162.56 cm

SH: 7 in SH: 17.78 cm

#### **Finishes**

Wood: Marcona

#### **Fabrics**

Body: B640

#### **Features**

- HEADBOARD: Marcona finishon wood-framed headboard with inset upholstered panel with two stitched seams
- Fabric: B640
- Note: Headboard cannot be used alone
- Must be ordered with footboard and side rails
- FOOTBOARD/SIDE RAILS: Marcona finish on wood-framed footboard and side rails with inset upholstered panel
- Glides
- Five wood slats with adjustable double center support legs
- Specifications subject to change without notice