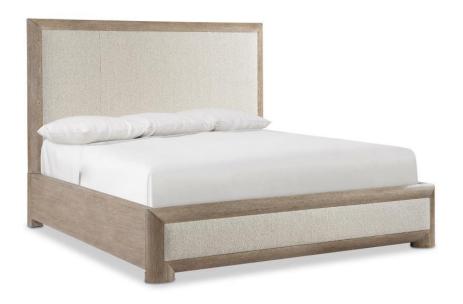

# Aventura Panel Bed Queen

## Item

318FR04, 318H04

## **Pieces Shown**

318FR04 Footboard/Side Rails 318H04 Headboard

#### **Dimensions**

W: 67.25 in D: 88.75 in H: 64 in

W: 170.81 cm D: 225.43 cm H: 162.56 cm

SH: 7 in SH: 17.78 cm

#### **Finishes**

Wood: Marcona

### **Fabrics**

Body: B640

#### **Features**

- HEADBOARD: Marcona finish on wood-framed headboard with inset upholstered panel with two stitched seams
- FABRIC: B640
- Note: Headboard cannot be used alone
- Must be ordered with footboard and side rails
- FOOTBOARD/SIDE RAILS: Marcona finish on wood-framed footboard and side rails with inset upholstered panel
- Glides
- Five wood slats with adjustable center support legs
- Specifications subject to change without notice