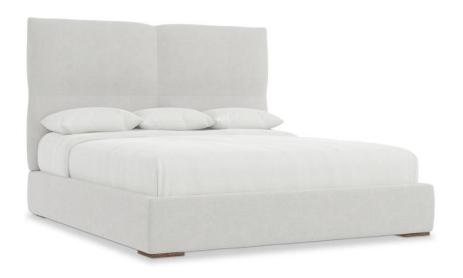

# Casa Paros Panel Bed California King

## **Pieces Shown**

317FR02 Footboard/Side Rails 317H02 Headboard

#### **Dimensions**

W: 80.13 in D: 98.69 in H: 60 in W: 203.53 cm D: 250.67 cm H: 152.4 cm

SH: 7 in SH: 17.78 cm

#### **Features**

- Fully upholstered headboard, footboard & side rails with exposed wood feet in Playa finish
- · Headboard is seamed into four sections
- Available in fabric B635
- Standard with five wood slats with adjustable center support legs
- Part of the Casa Paros collection, winner of an ISFD Pinnacle Award for product design.
- Specifications subject to change without notice