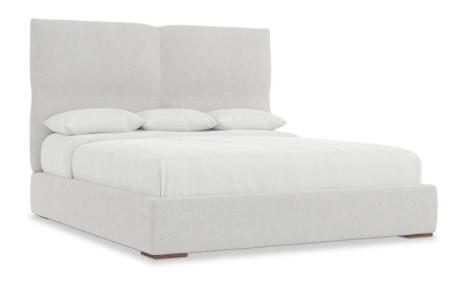

# Casa Paros Panel Bed Queen

# **Pieces Shown**

317FR01 Footboard/Side Rails 317H01 Headboard

#### **Dimensions**

W: 68.13 in D: 94.69 in H: 60 in

W: 173.05 cm D: 240.51 cm H: 152.4 cm

SH: 7 in SH: 17.78 cm

#### **Finishes**

Wood: Playa

## **Fabrics**

Body: B635

## **Features**

- Fully upholstered headboard, footboard & side rails with exposed wood feet in Playa finish
- · Headboard is seamed into four sections
- Available in fabric B635
- Standard with five wood slats with adjustable center support legs
- Part of the Casa Paros collection, winner of an ISFD Pinnacle Award for product design.
- Specifications subject to change without notice