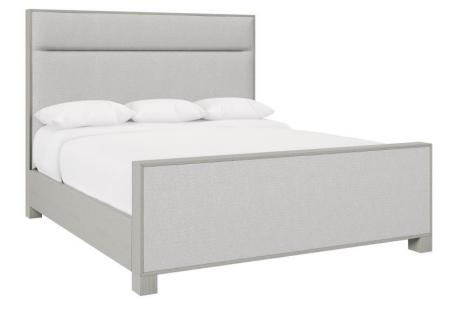

# Stratum Panel Bed California King

## **Pieces Shown**

325FR05 Footboard/Side Rails 325H05 Headboard

#### Dimensions

W: 74.13 in D: 96.63 in H: 64 in W: 188.29 cm D: 245.44 cm H: 162.56 cm

## Finishes

Wood: Mist

## Fabrics

Body: B107

#### Features

- Upholstered headboard with padded headrest and upholstered footboard and side rails in fabric B107
- Exposed wood feet in Mist finish
- · Five wood slats with adjustable double center support legs
- Headboard cannot be used alone; must be ordered with footboard and side rails
- Specifications subject to change without notice