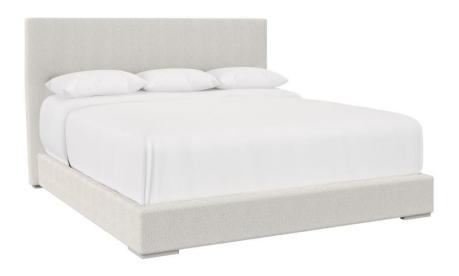

# Stratum Panel Bed King

#### Item

325FR03, 325H03

## **Pieces Shown**

325FR03 Footboard/Side Rails 325H03 Headboard

#### **Dimensions**

W: 85.75 in D: 93.75 in H: 55.75 in W: 217.81 cm D: 238.13 cm H: 141.6 cm

SH: 4 in SH: 10.16 cm

#### **Finishes**

Wood: Mist

#### **Fabrics**

Body: B581

#### **Features**

- Angled, upholstered headboard and upholstered side rails and footboard in fabric B581 and exposed wood feet in Mist finish
- Standard with five wood slats with adjustable center support legs
- Headboard cannot be used alone; must be ordered with footboard and side rails
- Specifications subject to change without notice