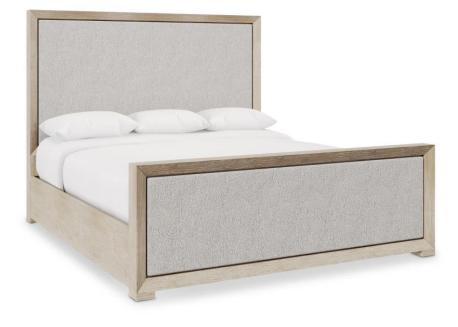

# Prado Panel Bed California King

# **Pieces Shown**

324FR5A Footboard/Side Rails 324H05A Headboard

## Dimensions

W: 76.25 in D: 95 in H: 64 in W: 193.68 cm D: 241.3 cm H: 162.56 cm SH: 7 in SH: 17.78 cm

#### **Finishes**

Wood: Tawny

## Fabrics

Body: B102

#### Features

- Panel headboard and footboard with wood frame in Tawny finish and inset upholstery panel in fabric B102
- Wood side rails in Tawny finish
- Standard with five wood slats with adjustable double center support legs
- Headboard cannot be used alone
- Specifications subject to change without notice