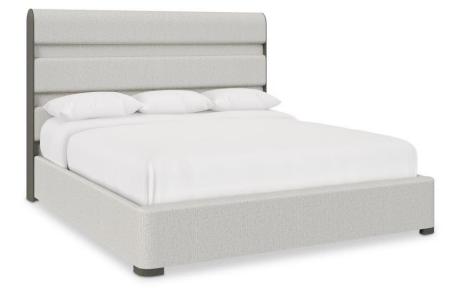

## **Pieces Shown**

324FR1B Footboard/Side Rails 324H01B Headboard

#### Dimensions

W: 67.75 in D: 95 in H: 59 in W: 172.09 cm D: 241.3 cm H: 149.86 cm SH: 4.25 in SH: 10.79 cm

#### **Finishes**

Wood: Porcini

## Fabrics

Body: B104

#### Features

• Headboard has alternating upholstered and flat fabric panels in fabric B104 and wood ends and feet in Porcini finish

- Upholstery wraps over the rounded top rail
- Fully upholstered footboard and side rails in fabric B104 with exposed wood feet in Porcini finish
- Standard with five wood slats with adjustable double center support legs
- Headboard cannot be used alone
- · Must be ordered with footboard and side rails
- · Specifications subject to change without notice