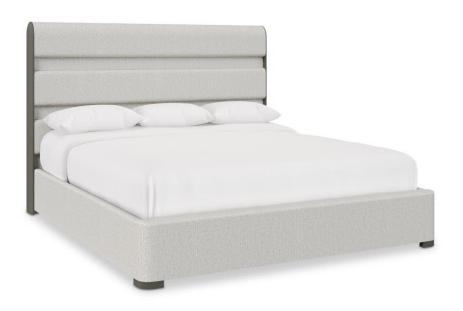

# **Pieces Shown**

324FR3B Footboard/Side Rails 324H03B Headboard

#### **Dimensions**

W: 83.75 in D: 95 in H: 59 in

W: 212.72 cm D: 241.3 cm H: 149.86 cm

SH: 4.25 in SH: 10.79 cm

#### **Finishes**

Wood: Porcini

# **Fabrics**

Body: B104

# **Features**

- Headboard has alternating upholstered and flat fabric panels in fabric B104 and wood ends and feet in Porcini finish
- Upholstery wraps over the rounded top rail
- Fully upholstered footboard and side rails in fabric B104 with exposed wood feet in Porcini finish
- Standard with five wood slats with adjustable double center support legs
- Headboard cannot be used alone
- Must be ordered with footboard and side rails
- Specifications subject to change without notice