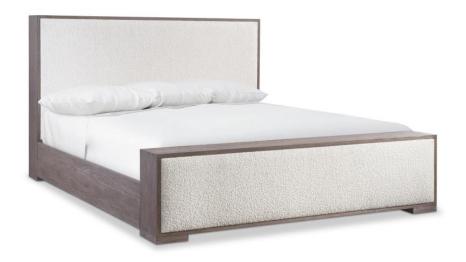

# Casa Paros Panel Bed California King

## **Pieces Shown**

317FR08 Footboard/Side Rails 317H08 Headboard

#### **Finishes**

Wood: Playa

#### **Fabrics**

Body: B638

#### **Features**

- Headboard: Deep, wood-framed headboard with inset upholstered panel
- Note: Headboard cannot be used alone
- · Must be ordered with footboard and side rails
- Footboard: Deep, wood-framed footboard with inset upholstered panel
- Note: Footboard also functions as a bench
- · Wood side rails
- All exposed wood in Playa finish
- B638 fabric on upholstered inset panels
- Exposed wood feet
- Standard with five wood slats with adjustable center support legs
- Part of the Casa Paros collection, winner of an ISFD Pinnacle Award for product design.
- · Specifications subject to change without notice