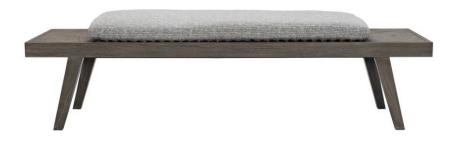

# Madura Outdoor Bench

ltem

O9490FP, O9490O

## **Pieces Shown**

O9490FP Madura Fabric Pad O9490O Madura Bench

#### Dimensions

W: 66 in D: 22 in H: 15 in W: 167.64 cm D: 55.88 cm H: 38.1 cm

## Finishes

Wood: Smoked Truffle Outdoor

## Fabrics

Body: 6002-000

#### Features

- · Bench is solid carbonized teak in Smoked Truffle finish
- Slatted top
- Fabric pad is removable and covered in outdoor performance fabric
- Exteriors grade wood & materials
- · Protective cover available for an additional charge
- Specifications subject to change without notice