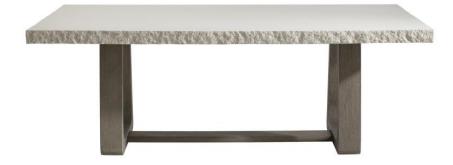

# **Pieces Shown**

X05224 Trouville Dining Table Top X05225 Trouville Dining Table Base

## Dimensions

W: 84 in D: 46 in H: 30 in W: 213.36 cm D: 116.84 cm H: 76.2 cm

# Finishes

Wood: Weathered Teak

### Features

- Glass-reinforced concrete top in Sand Grey finish, with smooth top surface and textured sides
- · Carbonized teak base in Weathered Teak finish, with
- angled, "U"-shaped open ends and bottom center stretcher
- Ends are open
- Stainless steel adjustable glides
- · Protective cover available for an additional charge
- · Specifications subject to change without notice