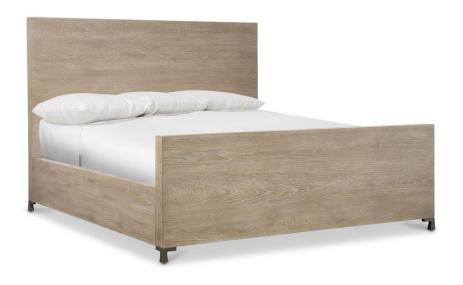

## Aventura Panel Bed King

### **Pieces Shown**

318FR29 Footboard/Side Rails 318H29 Headboard

#### **Dimensions**

W: 83.63 in D: 88.88 in H: 60 in W: 212.42 cm D: 225.76 cm H: 152.4 cm

SH: 7.50 in SH: 19.05 cm

#### **Finishes**

Wood: Marcona Metal: Frosted Nickel

#### **Features**

- Headboard/Footboard/Side Rails: Cathedral-cut white oak veneers in Marcona finish
- Note: Headboard cannot be used alone
- Must be ordered with footboard and side rails
- · Cast metal feet in Frosted Nickel finish
- · Five wood slats with adjustable center support legs
- Specifications subject to change without notice