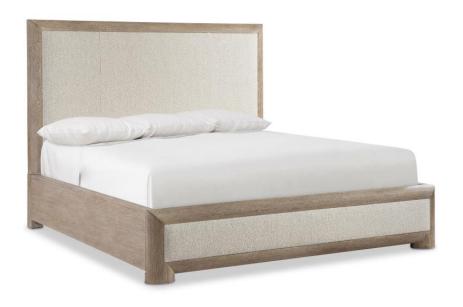

# Aventura Panel Bed King

# **Pieces Shown**

318FR06 Footboard/Side Rails 318H06 Headboard

#### **Dimensions**

W: 83.25 in D: 88.75 in H: 64 in

W: 211.46 cm D: 225.43 cm H: 162.56 cm

SH: 7 in SH: 17.78 cm

# **Features**

- Headboard: Wood-framed with inset upholstered panel with two stitched seams
- Note: Headboard cannot be used alone
- · Must be ordered with footboard and side rails
- Footboard: Wood-framed with inset upholstered panel
- · Wood side rails
- · B640 fabric on inset upholstered panels
- Exposed wood feet
- · All exposed wood in Marcona finish
- Five wood slats with double adjustable center support legs
- Glides
- Specifications subject to change without notice