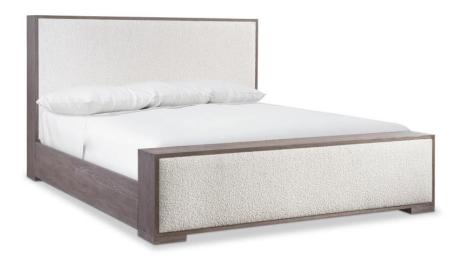

# Casa Paros Panel Bed King

## **Pieces Shown**

317FR09 Footboard/Side Rails 317H09 Headboard

#### **Dimensions**

W: 80 in D: 102.13 in H: 52.50 in W: 203.2 cm D: 259.41 cm H: 133.35 cm

SH: 4.50 in SH: 11.43 cm

#### **Finishes**

Wood: Playa

### **Fabrics**

Body: B638

#### **Features**

- Deep, wood-framed headboard & footboard in Playa finish, both with inset upholstered panels
- Headboard cannot be used alone; must be ordered with footboard and side rails.
- · Footboard also functions as a bench
- · Wood side rails & exposed wood feet in Playa finish
- Available in fabric B638
- Standard with five wood slats with adjustable center support legs
- Part of the Casa Paros collection, winner of an ISFD Pinnacle Award for product design.
- Specifications subject to change without notice