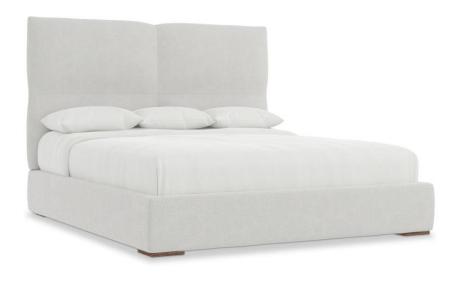

# Casa Paros Panel Bed King

#### Item

317FR03, 317H03

# **Pieces Shown**

317FR03 Footboard/Side Rails 317H03 Headboard

#### **Dimensions**

W: 84.13 in D: 94.69 in H: 60 in

W: 213.69 cm D: 240.51 cm H: 152.4 cm

SH: 7 in

SH: 17.78 cm

#### **Finishes**

Wood: Playa

## **Fabrics**

Body: B635

## **Features**

- Fully upholstered headboard, footboard & side rails with exposed wood feet in Playa finish
- · Headboard is seamed into four sections
- Available in fabric B635
- Standard with five wood slats with adjustable center support legs
- Part of the Casa Paros collection, winner of an ISFD Pinnacle Award for product design.
- · Specifications subject to change without notice
- · Exposed wood feet in Playa finish