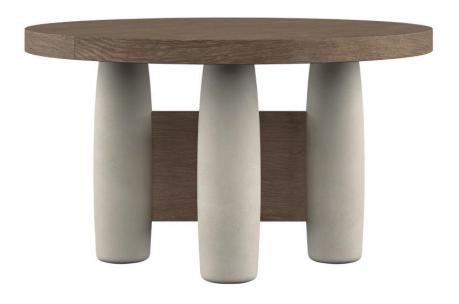

### **Pieces Shown**

317274 Dining Table Top317275 Dining Table Base

#### **Dimensions**

W: 54 in D: 54 in H: 30.50 in W: 137.16 cm D: 137.16 cm H: 77.47 cm

#### **Finishes**

Wood: Playa

#### **Features**

- Top: White oak solids & veneers in Playa finish
- One 24" leaf, which converts table top from round to oval
- Base: Four cast resin posts in Bedrock faux concrete finish
- Wood-veneered, cast resin stretchers that connect posts and intersect at the center of the base
- · Stretchers in Playa finish
- · Adjustable glides
- Part of the Casa Paros collection, winner of an ISFD Pinnacle Award for product design.
- Specifications subject to change without notice