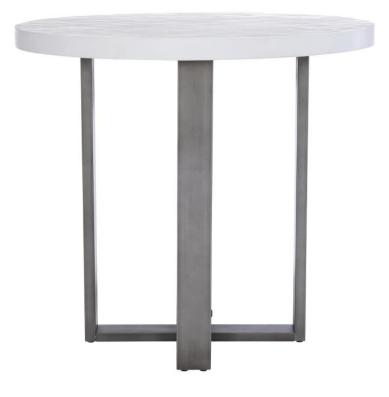

# Del Mar Outdoor Counter Table

## **Pieces Shown**

X03939 Del Mar Counter Table Base X03940 Del Mar Bar Table Top

# Dimensions

W: 38 in D: 38 in H: 36 in W: 96.52 cm D: 96.52 cm H: 91.44 cm

# Finishes

Metal: Flint Gray

## Features

- Glass-reinforced cast concrete top in Bone finish with plaster texture
- Polyurethane topcoat
- Powder-coated, counter height, stainless steel base with stainless steel bolts
- · Adjustable glides with stainless steel threads
- · Protective cover available for an additional charge
- · Specifications subject to change without notice