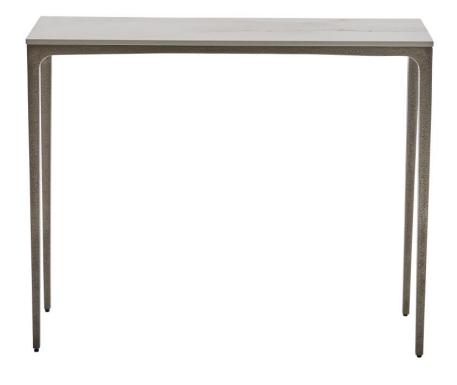

# Caprera Outdoor Console Table

### **Pieces Shown**

X04918 Caprera Console Table Base X04918T Caprera Console Table Top

### Dimensions

W: 36 in D: 12 in H: 29.25 in W: 91.44 cm D: 30.48 cm H: 74.3 cm

## Finishes

Metal: Textured Graphite

### Features

- Table top is Dekton Ultra Compact Surface in White Shell finish; base is metal in Textured Graphite finish
- Made with weather-resistant materials
- Stainless steel bolts & inserts
- Adjustable glides with stainless steel threads
- · Protective cover available for an additional charge
- Specifications subject to change without notice