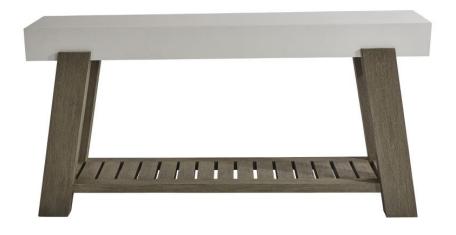

# Rochelle Outdoor Console Table

#### **Pieces Shown**

X04911 Rochelle Console Table Base X04911T Rochelle Console Table Top

## **Dimensions**

W: 68 in D: 17 in H: 34 in W: 172.72 cm D: 43.18 cm H: 86.36 cm

## **Finishes**

Wood: Weathered Teak

#### **Features**

- Glass-reinforced concrete table top in smooth Quarry finish with solid teak base in Weathered Teak finish
- · Base has four splayed legs and stretchers
- · Stainless steel adjustable glides
- · All metal parts are stainless steel
- Anti-tip kit and instruction sheet
- · Protective cover available for an additional charge
- Specifications subject to change without notice