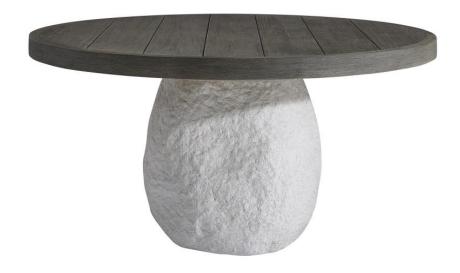

# Savona Outdoor Dining Table

### **Pieces Shown**

X04272 Savona Dining Table Top X04273 Savona Dining Table Base

# **Finishes**

Wood: Weathered Teak

#### **Features**

- Teak, plank-look table top in Weathered Teak finish and chiseled glass-reinforced pedestal base in rough Textured Quarry finish
- Uneven, rounded shape on base
- Stainless steel adjustable glides
- All-weather
- Protective cover available for an additional charge
- Specifications subject to change without notice