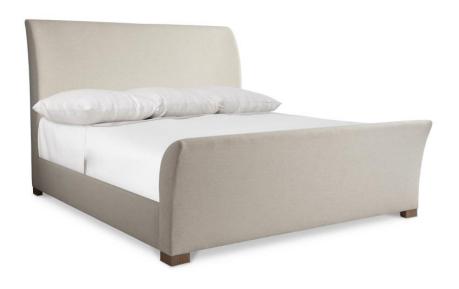

# **Pieces Shown**

315FR06 Footboard/Side Rails 315H06 Headboard

#### **Dimensions**

W: 82 in D: 98.50 in H: 58 in

W: 208.28 cm D: 250.19 cm H: 147.32 cm

SH: 5.75 in SH: 14.61 cm

#### **Finishes**

Wood: Sahara

### **Fabrics**

Body: B600

### **Features**

- Curved upholstered headboard & footboard with exposed white oak engineered veneer feet in Sahara finish
- Fabric: B600
- Kit includes California king 315H06 Modulum Headboard and California king 315FR06 Modulum Footboard/Side Rails
- · Headboard cannot be used alone
- Standard with five wood slats with adjustable support
- Specifications subject to change without notice